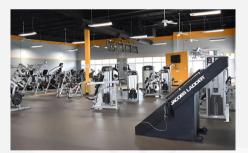

## WHITEHALL FITNESS CENTER

The 6,500 SF Whitehall Fitness Center, exclusive to Whitehall Corporate Center tenants, features state-of-the-art cardio and strength equipment and is staffed with a personal trainer.