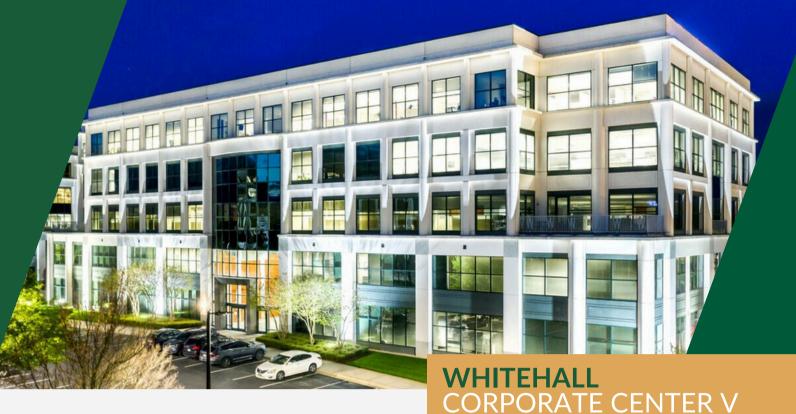

## **BUILDING DETAILS**

Whitehall Corporate Center Building 5 offers modern, high-end office space in Charlotte's 700-acre Whitehall community. Featuring floor-to-ceiling windows, maple wood paneling, 22-foot coffered ceilings, and marble floors, it combines style with function. With 24/7 access, on-site management, and easy access to major highways, the airport, and Uptown, it's a prime location for business.