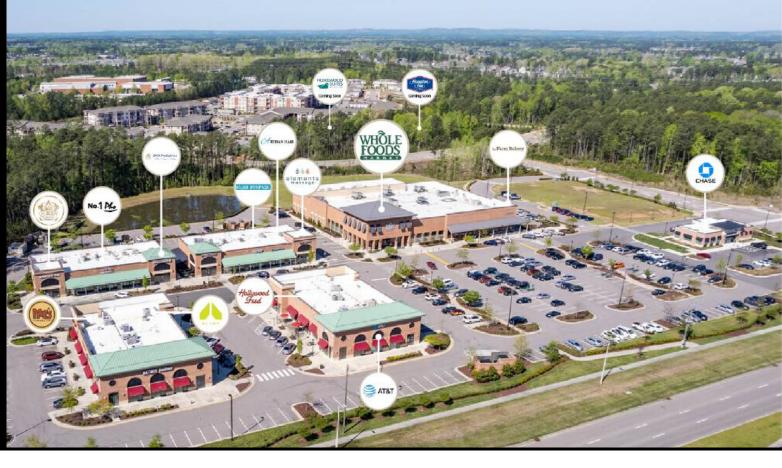

### **ABOUT ALSTON TOWN CENTER**

Alston Town Center is a regional shopping center currently planned to contain approx. 550,000 square ft. of retail space. Alston is part of the greater 1,200-acre Alston mixed use regional area located in Cary, North Carolina that already has over 20,000 approved residential units to be built within just a 3-mile radius. Alston's major tenant, Whole Foods Market, opened November 2017.

### **RETAIL BROKERAGE**

Patrick Russell prussell@aacusa.com | 704.295.4006

| Tenant                                                                                                                          | Lease Area (SF)                   |                                                                                                                                         |                                  |                                                                                                      |                         | Outparcels    | Acres            |
|---------------------------------------------------------------------------------------------------------------------------------|-----------------------------------|-----------------------------------------------------------------------------------------------------------------------------------------|----------------------------------|------------------------------------------------------------------------------------------------------|-------------------------|---------------|------------------|
| <ol> <li>La Farm Bakery</li> <li>Whole Foods</li> <li>Elements Massage</li> <li>Artisan Hair</li> <li>Urban Angeethi</li> </ol> | 35,000<br>2,075<br>1,408<br>4,594 | <ul><li>6. Jeffers, Mann &amp; Artman Pediatric</li><li>7. No.1 Pho</li><li>8. Wynn Nail Bar</li><li>9. Moe's Southwest Grill</li></ul> | 3,026<br>2,459<br>2,592<br>2,204 | <ul><li>12. AT&amp;T</li><li>13. The Poke Republic<br/>(Coming Soon)</li><li>14. PetPeople</li></ul> | 1,788<br>1,530<br>4,568 | a. Chase Bank | 1.14             |
| 5. 5.22                                                                                                                         | ,,,,,                             | 10. Alloy Personal Training 11. Raleigh Orthopedic Clinic                                                                               | 2,306<br>3,376                   | TOTAL LEASABLE SQUAR                                                                                 | 66,950                  |               | undated 04.25.20 |