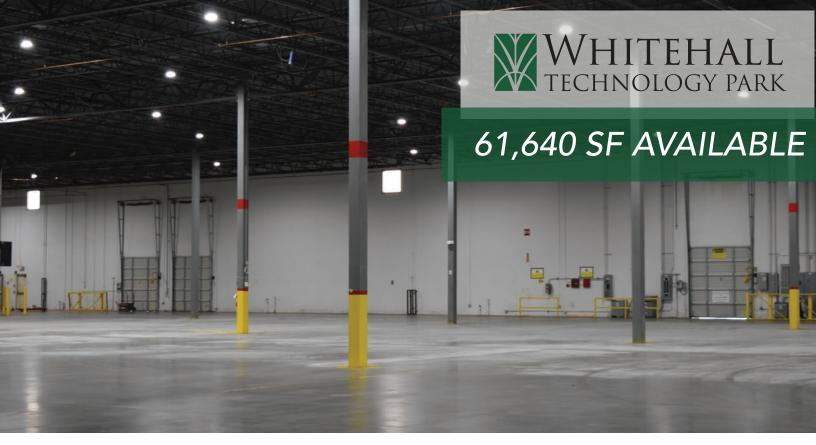

# 61,640 SF AVAILABLE

#### **Building Specifications:**

Available SF - 61,640 SF Office SF - To Spec Year Built - 2004 Building Dimensions - 200' by 700' Ceiling Height - 24' Column Spacing - 40'x44' Dock High Doors - Up to 13 Drive In Doors - 1 Truck Court - 175' with 50' Concrete Pad Lighting - LED Sprinkler - ESFR Floor - 6" Concrete Slab, 4,000 PSI Auto Parking - 1.79 Spaces/1,000 SF Lease Rate - \$5.50 NNN