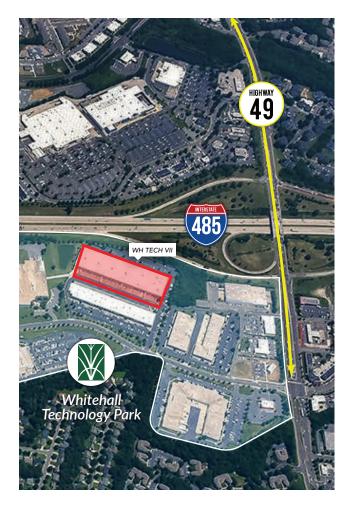

### Whitehall Technology Park VII

- Signage opportunity on I-485
- Minutes from Charlotte Douglas Int. Airport

AVAILABLE

 Close proximity to corporate center, restaurants, retail district, several residential communities, and a nature preserve

> Unmatched Interstate Access I-485 - 0.3 miles I-77 - 1.3 miles I-85 - 8 miles

Cooper Burton cburton@aacusa.com | 704.295.4051

Dene Ecuyer decuyer@aacusa.com | 704.295.4034