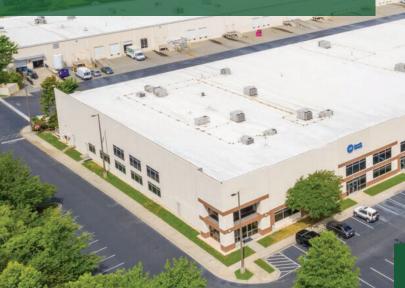

#### 2530 Whitehall Park Dr, Charlotte, NC 28273

### Whitehall Technology Park VII

- Signage opportunity on I-485
- Minutes from Charlotte Douglas Int. Airport

AVAILABLE

 Close proximity to corporate center, restaurants, retail district, several residential communities, and a nature preserve

#### **Building Specifications:**

Available SF - 61,640 SF Office SF - To Spec Year Built - 2004 Building Dimensions - 200' by 700' Ceiling Height - 24' Column Spacing - 40'x44' Dock High Doors - Up to 13 Drive In Doors - 1 Truck Court - 175' with 50' Concrete Pad Lighting - LED Sprinkler - ESFR Floor - 6" Concrete Slab, 4,000 PSI Auto Parking - 1.79 Spaces/1,000 SF Lease Rate - \$5.50 NNN