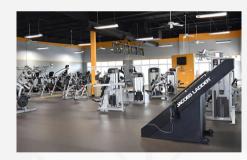

# WHITEHALL FITNESS CENTER

The 6,500 SF Whitehall Fitness Center, exclusive to Whitehall Corporate Center tenants, features state-of-the-art cardio and strength equipment and is staffed with a personal trainer.