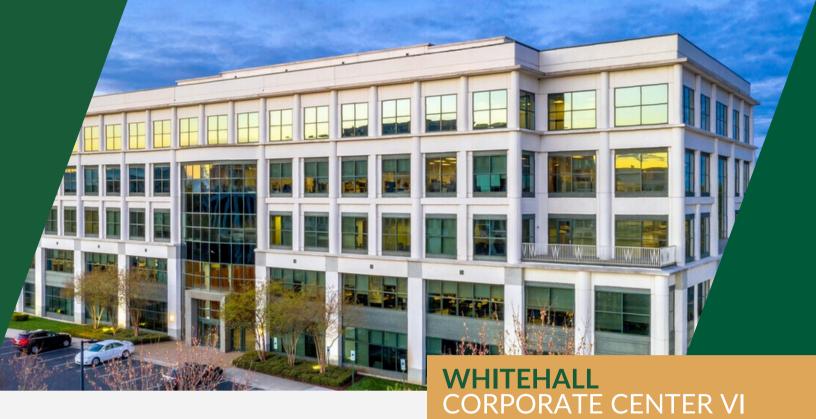

## **BUILDING DETAILS**

Whitehall Corporate Center Building 6 offers modern, high-end office space in Charlotte's 700-acre Whitehall community. Featuring floor-to-ceiling windows, maple wood paneling, 22-foot coffered ceilings, and marble floors, it combines style with function. With 24/7 access, on-site management, and easy access to major highways, the airport, and Uptown, it's a prime location for business.