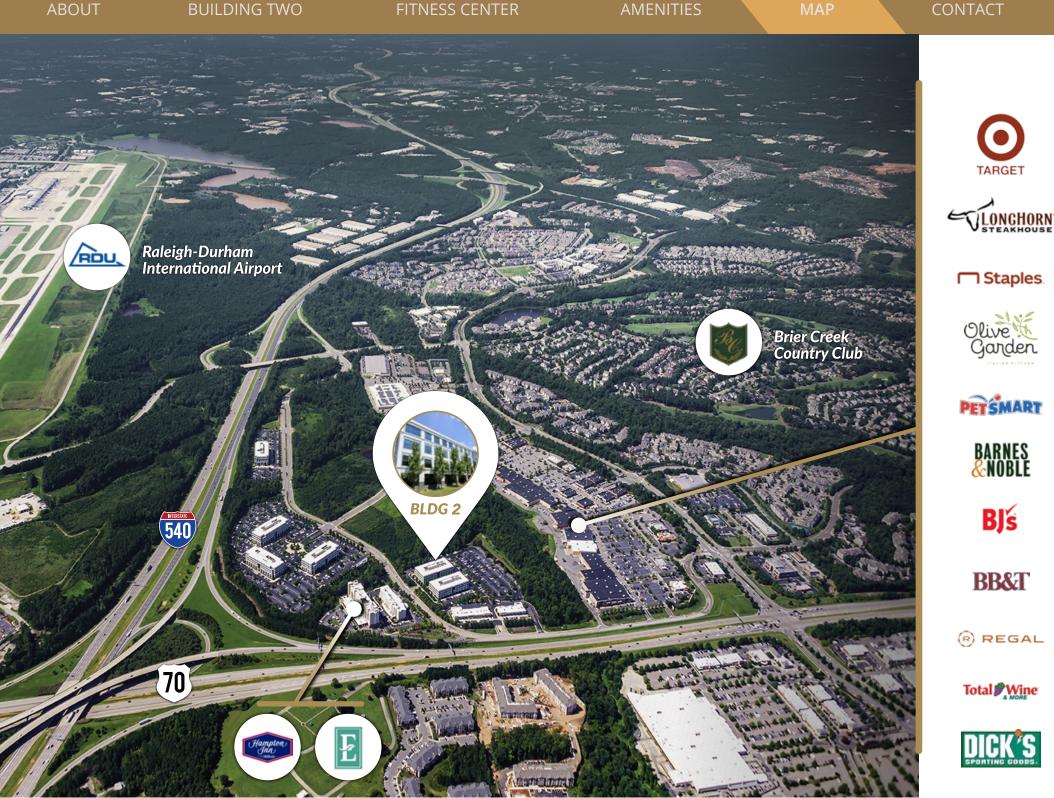

## BRIER CREEK CORPORATE CENTER

Brier Creek Corporate Center is part of the 2,000 AC mixed use, master planned Brier Creek Development. Conveniently located at the intersection of US-70 and I-540, it is the closest Class A Office Park to Raleigh-Durham International Airport and is immediately adjacent to over 800,000 SF of Retail with over 14,000 residential units within a 3-mile radius.