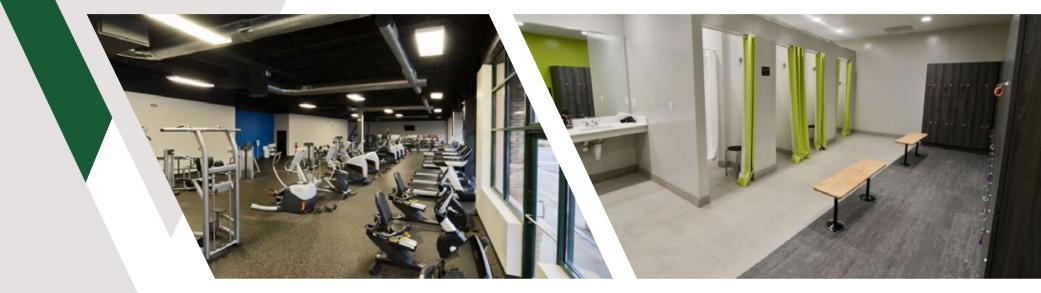

### FITNESS CENTER

Brier Creek Fitness is a 7,600 SF state-of-the-art fitness center exclusive to Brier Creek Corporate Center tenants. Brier Creek Fitness is staffed with a personal trainer and offers cardio and strength training equipment, a variety of group classes as well as locker rooms with showers and towels.