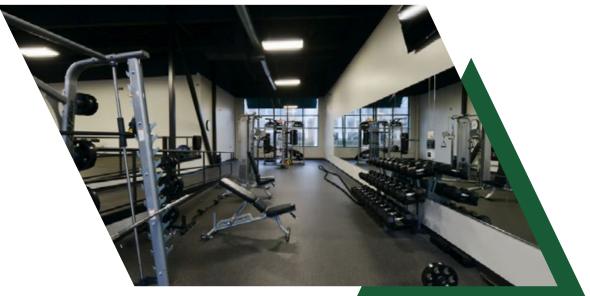

### FITNESS CENTER

Brier Creek Fitness is a 7,600 SF state-of-the-art fitness center exclusive to Brier Creek Corporate Center tenants. Brier Creek Fitness is staffed with a personal trainer and offers cardio and strength training equipment, a variety of group classes as well as locker rooms with showers and towels.