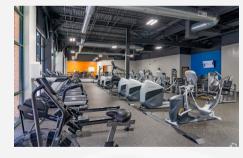

## BRIER CREEK FITNESS CENTER

A 7,600 SF state-of-the-art fitness center exclusive to Brier Creek Corporate Center tenants

- Personal trainer
- · Cardio and strength training equipment
- Group classes
- Locker rooms with showers and towels