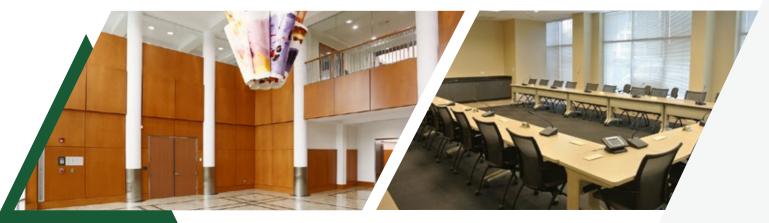

# **BUILDING THREE**

| DETAILS                                    |                                                                                              | AMENITIES              |                                                                                                    |
|--------------------------------------------|----------------------------------------------------------------------------------------------|------------------------|----------------------------------------------------------------------------------------------------|
| Building Size:                             | 178,700 SF                                                                                   | Fitness Center:        | 6,500 SF state-of-the-art fitness center on site                                                   |
| Lobby:                                     | Floor to ceiling windows, maple wood paneling, 22-foot coffered ceilings and marble flooring | Food Trucks:           | Twice weekly food truck events held on main plaza                                                  |
|                                            |                                                                                              | Hotels:                | Newly built Springhill Suites on-site and 20+ hotels within a 3 miles radius                       |
| Efficiency:                                | Energy Star Certified                                                                        | Retail:                | 90+ restaurants and numerous shopping centers within a 3 mile radius                               |
| Parking Ratio:                             | 4 spaces per 1,000 SF                                                                        |                        |                                                                                                    |
| Management:                                | On-site property<br>management                                                               | Conference Facilities: | Fully equipped conference rooms and training facilities included within Whitehall Corporate Center |
| Access:                                    | 24/7 building access                                                                         |                        |                                                                                                    |
| Signage: Exterior facade signage available |                                                                                              |                        |                                                                                                    |

## **FITNESS CENTER**

Whitehall Fitness Center is a 6,500 SF state-of-the-art facility exclusive to Whitehall Corporate Center tenants. Whitehall Fitness Center is staffed with a personal trainer and offers cardio and strength training equipment, a variety of group classes as well as locker rooms with showers and towels.