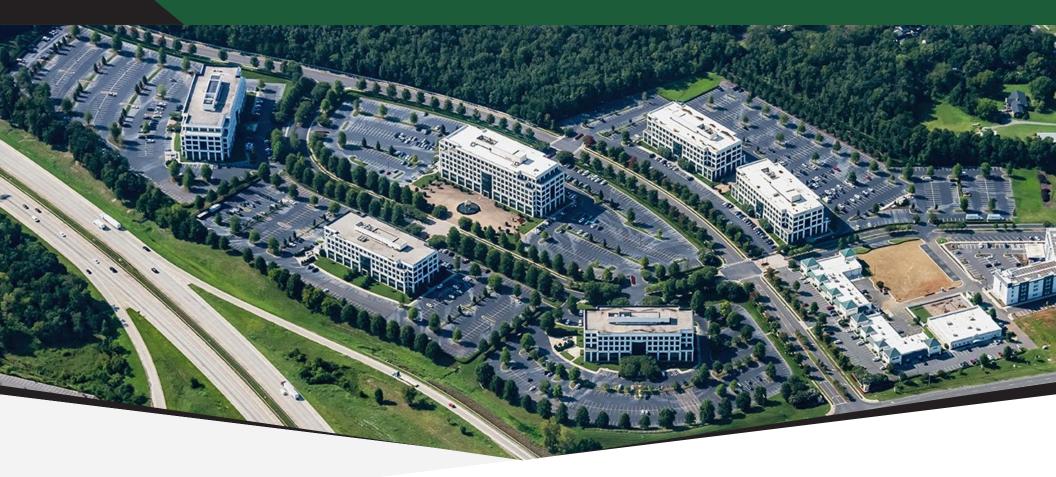

Whitehall Corporate Center 3600 Arco Corporate Drive Charlotte, NC 28273

aacusa.com

Whitehall Corporate Center is located within the larger 700-acre Whitehall master-planned community which includes a technology park, corporate center, retail district, several residential communities and a nature preserve.

Featuring six beautiful Class A suburban office buildings, Whitehall Corporate Center is strategically located on Arrowood Road at I-485. This location offers unparalleled access to all major interstate highways in Charlotte, NC including I-485, I-77 and I-85 and is within a few minute's drive to Charlotte Douglas International Airport. Additionally, Whitehall showcases one of the largest private collections of public art in the Southeast.