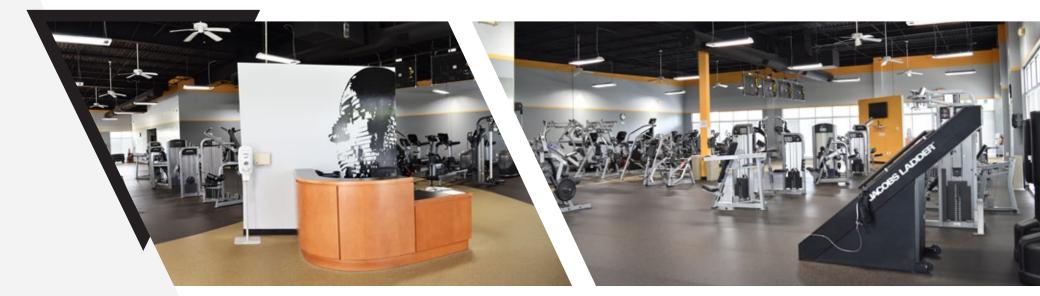

## **FITNESS CENTER**

Whitehall Fitness Center is a 6,500 SF state-of-the-art facility exclusive to Whitehall Corporate Center tenants. Whitehall Fitness Center is staffed with a personal trainer and offers cardio and strength training equipment, a variety of group classes as well as locker rooms with showers and towels.