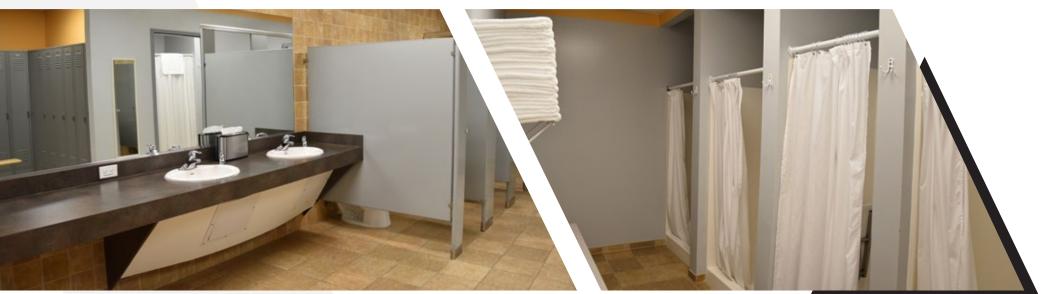

## **FITNESS CENTER**

Whitehall Fitness Center is a 6,500 SF state-of-the-art facility exclusive to Whitehall Corporate Center tenants. Whitehall Fitness Center is staffed with a personal trainer and offers cardio and strength training equipment, a variety of group classes as well as locker rooms with showers and towels.