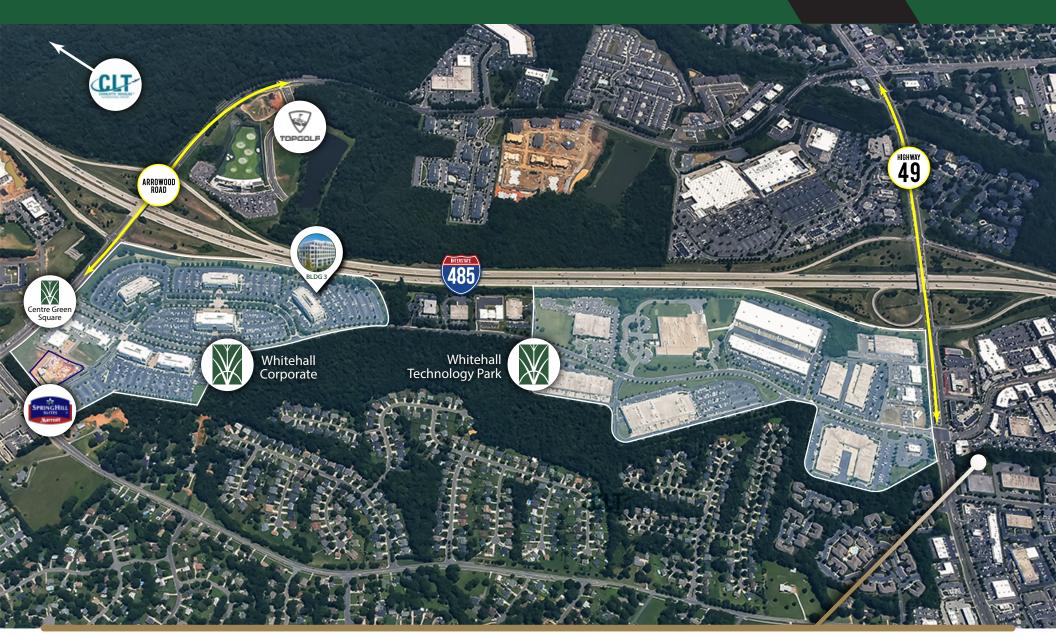

Whitehall Corporate Center 3600 Arco Corporate Drive Charlotte, NC 28273

aacusa.com

Whitehall Corporate Center is located within the larger 700-acre Whitehall master-planned community which includes a technology park, corporate center, retail district, several residential communities and a nature preserve.

Featuring six beautiful Class A suburban office buildings, Whitehall Corporate Center is strategically located on Arrowood Road at I-485. This location offers unparalleled access to all major interstate highways in Charlotte, NC including I-485, I-77 and I-85 and is within a few minute's drive to Charlotte Douglas International Airport. Additionally, Whitehall showcases one of the largest private collections of public art in the Southeast.

#### WHITEHALL

The Whitehall area of Charlotte, NC is conveniently located on I-485, minutes away from Charlotte Douglas International Airport and Uptown. This area contains several newly-developed neighborhoods and boasts hundreds of restaurants and retailers including the Charlotte Premium Outlets. Whitehall is also home to Charlotte's first Topgolf facility – the perfect spot for corporate or family outings.