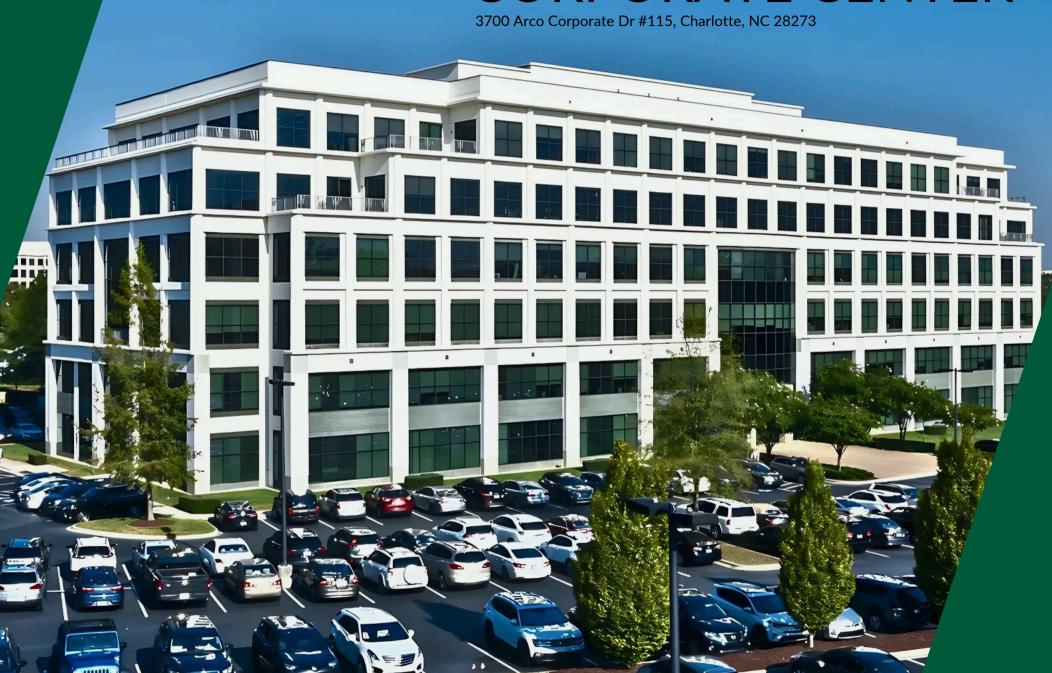

# WHITEHALL CORPORATE CENTER

Whitehall Corporate Center is an 870,000 Square foot office park that sits in the vibrant 700 acre Whitehall community.

The muliti-tenant office park features floor to ceiling windows, maple wood paneling, 22-foot coffered ceilings and marble flooring, and on-site property management with 24/7 building access.