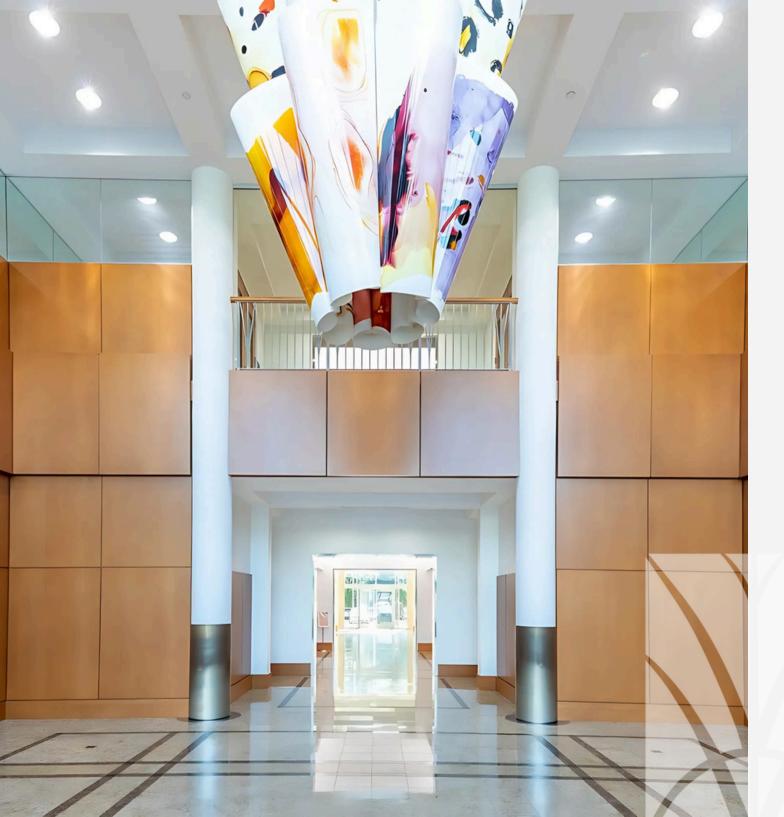

# WHITEHALL CORPORATE CENTER

Whitehall Corporate Center is an 870,000 Square foot office park that sits in the vibrant 700 acre Whitehall community.

The muliti-tenant office park features floor to ceiling windows, maple wood paneling, 22-foot coffered ceilings and marble flooring, and on-site property management with 24/7 building access.

### **METALMORPHOSIS**

The Metalmorphosis is a mesmerizing 22-foot kinetic sculpture by Czech artist David Cerny, located at Whitehall Corporate Center, captivating visitors with its unique, reflective design and dynamic movement.