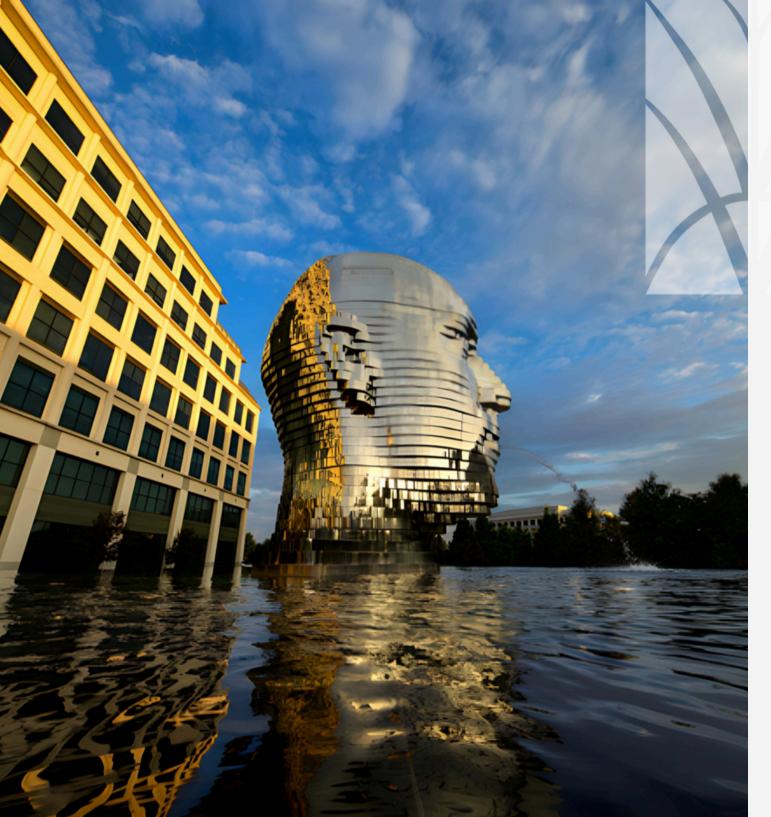

### **METALMORPHOSIS**

The Metalmorphosis is a mesmerizing 22-foot kinetic sculpture by Czech artist David Cerny, located at Whitehall Corporate Center, captivating visitors with its unique, reflective design and dynamic movement.