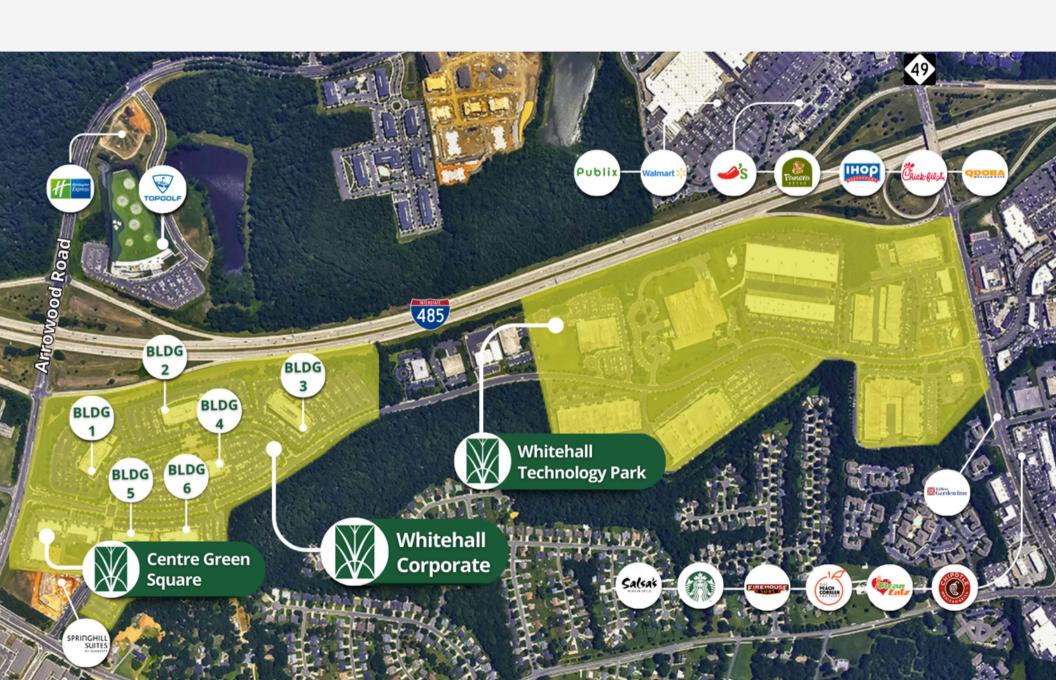

ts, features
state-of-the-art cardio and strength
equipment and is staffed with a
personal trainer.

# CENTRE GREEN SQUARE

Whitehall offers prime convenience, with Centre Green's restaurants and retailers just a short walk away. Whitehall also hosts Charlotte's first Topgolf, ideal for corporate or family outings.



WhitehallCorporateCenter.com





### NEARBY ACOMMODATIONS

SpringHill Suites Charlotte Southwest offers convenient accommodations within the Whitehall Corporate Center

SPRINGHILL SUITES



### **METALMORPHOSIS**

The Metalmorphosis is a mesmerizing 22-foot kinetic sculpture by Czech artist David Cerny, located at Whitehall Corporate Center, captivating visitors with its unique, reflective design and dynamic movement.

metalmorphosis.tv

## NEARBY AMENITIES AND RESTAURANTS