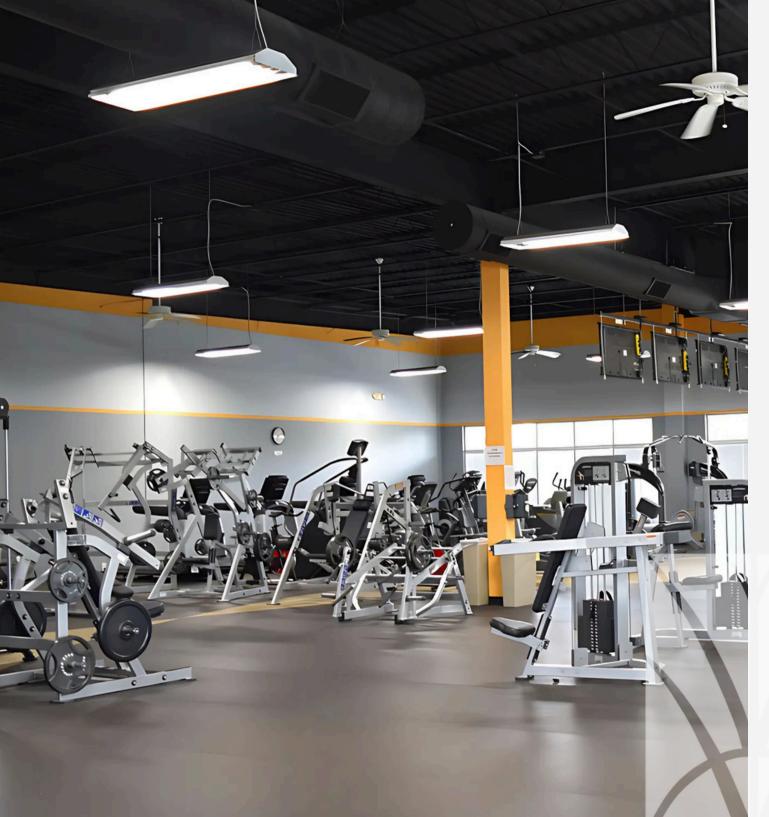

### FITNESS CENTER

The 6,500 SF Whitehall Fitness
Center, exclusive to Whitehall
Corporate Center tenants, features
state-of-the-art cardio and strength
equipment and is staffed with a
personal trainer.