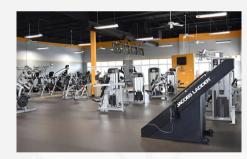

# WHITEHALL FITNESS CENTER

The 6,500 SF Whitehall Fitness Center, exclusive to Whitehall Corporate Center tenants, features state-of-the-art cardio and strength equipment and is staffed with a personal trainer.