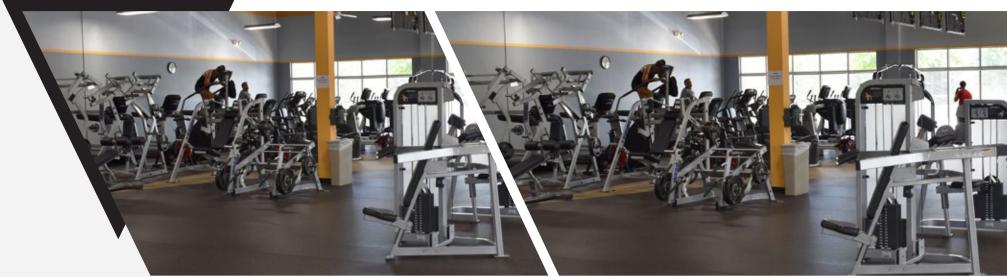

#### FITNESS CENTER

Whitehall Fitness Center is a 6,500 SF state-of-the-art facility exclusive to Whitehall Corporate Center tenants. Whitehall Fitness Center is staffed with a personal trainer and offers cardio and strength training equipment, a variety of group classes as well as locker rooms with showers and towels.