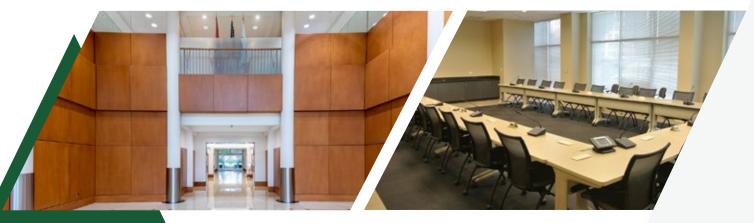

#### **AMENITIES DETAILS Building Size:** 178,700 SF **Fitness Center:** 6,500 SF state-of-the-art fitness center on site Lobby: Floor to ceiling windows, maple wood **Food Trucks:** Twice weekly food truck events held on main plaza paneling, 22-foot coffered ceilings and Newly built Springhill Suites on-site and 20+ hotels within **Hotels:** marble flooring a 3 miles radius **Efficiency: Energy Star Certified** 90+ restaurants and numerous shopping centers within Retail: a 3 mile radius **Parking Ratio:** 4 spaces per 1,000 SF **Conference Facilities:** Fully equipped conference rooms and training facilities included **Management:** On-site property within Whitehall Corporate Center management 24/7 building access Access: Signage: Exterior facade signage available