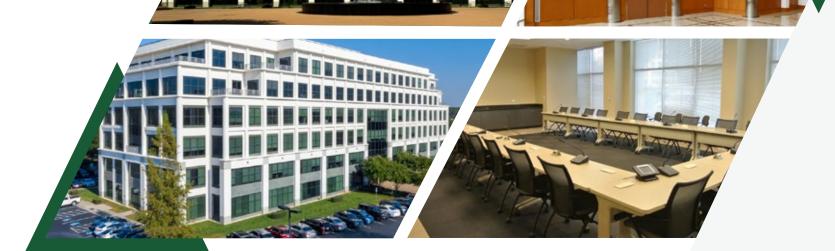

#### DETAILS AMENITIES

**Building Size:** 114,268 SF (Entire Building) Fitness Center: 6,500 SF state-of-the-art fitness center included

**Parking Ratio:** 4.0 spaces per 1,000 SF **Food Trucks:** Twice weekly food truck events held on main plaza

# DETAILS AMENITIES

**Lobby:** Floor to ceiling windows, maple wood

128,700 SF

paneling, 22-foot coffered ceilings and

marble flooring

**Efficiency:** Energy Star Certified

**Parking Ratio:** 4 spaces per 1,000 SF

#### **AMENITIES DETAILS Building Size:** 178,700 SF **Fitness Center:** 6,500 SF state-of-the-art fitness center on site Lobby: Floor to ceiling windows, maple wood **Food Trucks:** Twice weekly food truck events held on main plaza paneling, 22-foot coffered ceilings and Newly built Springhill Suites on-site and 20+ hotels within **Hotels:** marble flooring a 3 miles radius **Efficiency: Energy Star Certified** 90+ restaurants and numerous shopping centers within Retail: a 3 mile radius **Parking Ratio:** 4 spaces per 1,000 SF **Conference Facilities:** Fully equipped conference rooms and training facilities included **Management:** On-site property within Whitehall Corporate Center management 24/7 building access Access: Signage: Exterior facade signage available