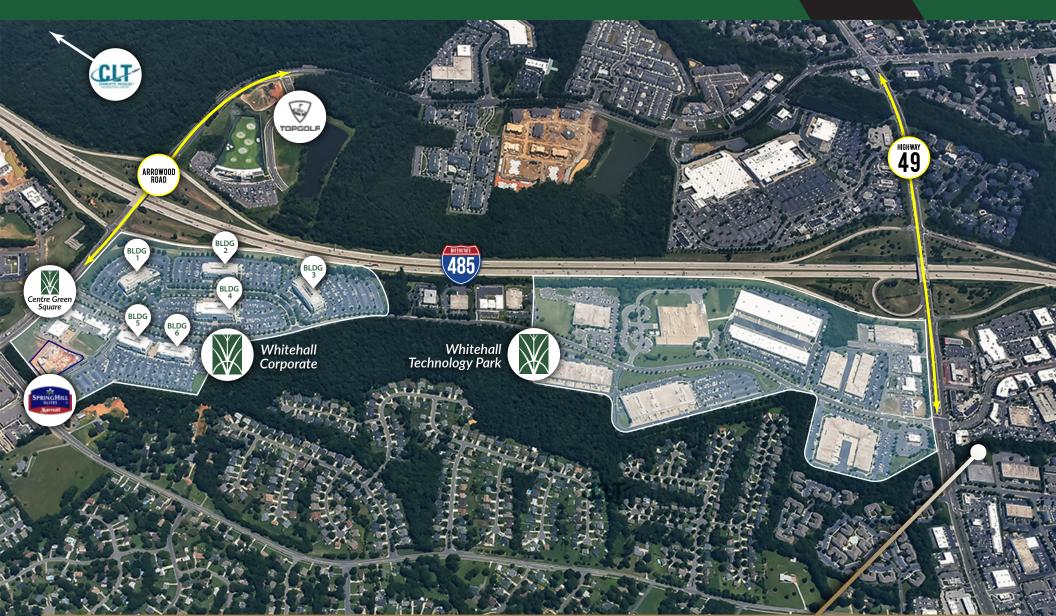

# WHITEHALL CORPORATE CENTER

3525 - 3800 Arco Corporate Drive Charlotte, NC 28273

aacusa.com

ABOUT BUILDING I - VI METALMORPHOSIS FITNESS CENTER AMENITIES MAP CONTACT

Whitehall Corporate Center is located within the larger 700-acre Whitehall master-planned community which includes a technology park, corporate center, retail district, several residential communities and a nature preserve.

Featuring beautiful Class A suburban office buildings, Whitehall Corporate Center is strategically located on Arrowood Road at I-485. This location offers unparalleled access to all major interstate highways in Charlotte, NC including I-485, I-77 and I-85 and is within a few minute's drive to Charlotte Douglas International Airport. Additionally, Whitehall showcases one of the finest private collections of public art in the Southeast.

#### WHITEHALL

The Whitehall area of Charlotte, NC is conveniently located on I-485, minutes away from Charlotte Douglas International Airport and Uptown. This area contains several newly-developed neighborhoods and boasts hundreds of restaurants and retailers including the Charlotte Premium Outlets. Whitehall is also home to Charlotte's first Topgolf facility – the perfect spot for corporate or family outings.