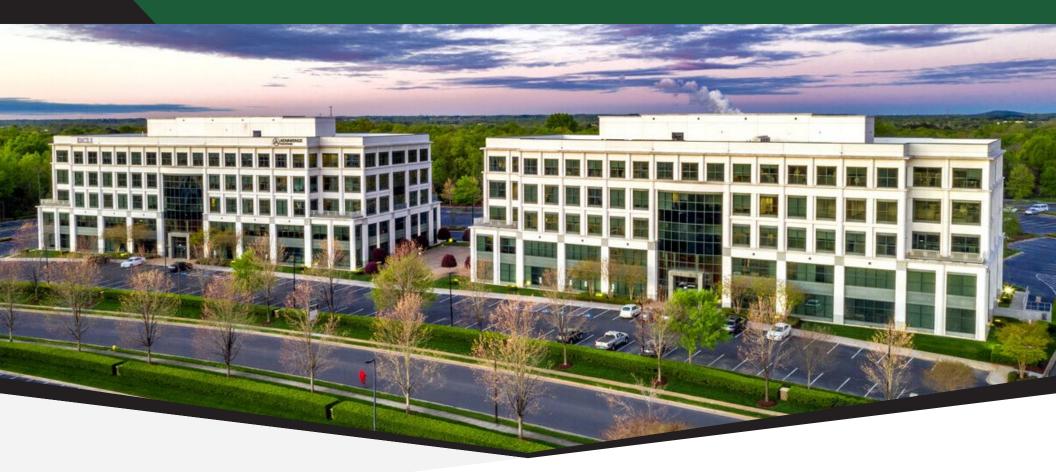

### BUILDING ONE 3800 Arco Corporate Drive

#### DETAILS AMENITIES

**Building Size:** 114,268 SF (Entire Building) Fitness Center: 6,500 SF state-of-the-art fitness center included

**Parking Ratio:** 4.0 spaces per 1,000 SF **Food Trucks:** Twice weekly food truck events held on main plaza

**Lobby:** Floor to ceiling windows, maple wood **Hotels:** Newly built Springhill Suites on-site and 20+ hotels within

paneling, 22-foot coffered ceilings and a 3 miles radius

**Retail:** 90+ restaurants and numerous shopping centers within

**Efficiency:** Awarded Energy Star label in 2017 a 3 mile radius

Parking Ratio: 3.75 spaces per 1,000 SF Conference Facilities: Fully equipped conference rooms and training facilities included

within Whitehall Corporate Center

**Management:** On-site property management

......

marble flooring

**Access:** 24/7 building access

**Signage**: Exterior facade

signage available

ABOUT BUILDING TWO METALMORPHOSIS FITNESS CENTER AMENITIES MAP CONTACT