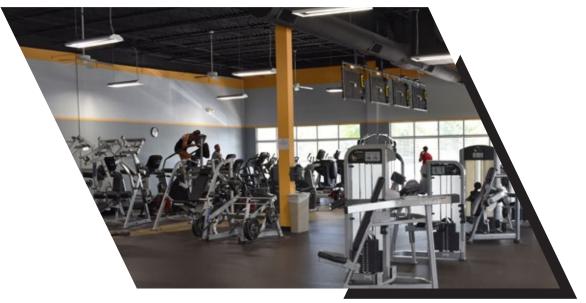

#### FITNESS CENTER

Whitehall Fitness Center is a 6,500 SF state-of-the-art facility exclusive to Whitehall Corporate Center tenants. Whitehall Fitness Center is staffed with a personal trainer and offers cardio and strength training equipment, a variety of group classes as well as locker rooms with showers and towels.