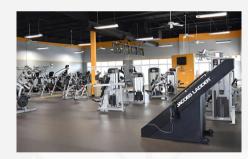

# WHITEHALL FITNESS CENTER

The 6,500 SF Whitehall Fitness Center, exclusive to Whitehall Corporate Center tenants, features state-of-the-art cardio and strength equipment and is staffed with a personal trainer.