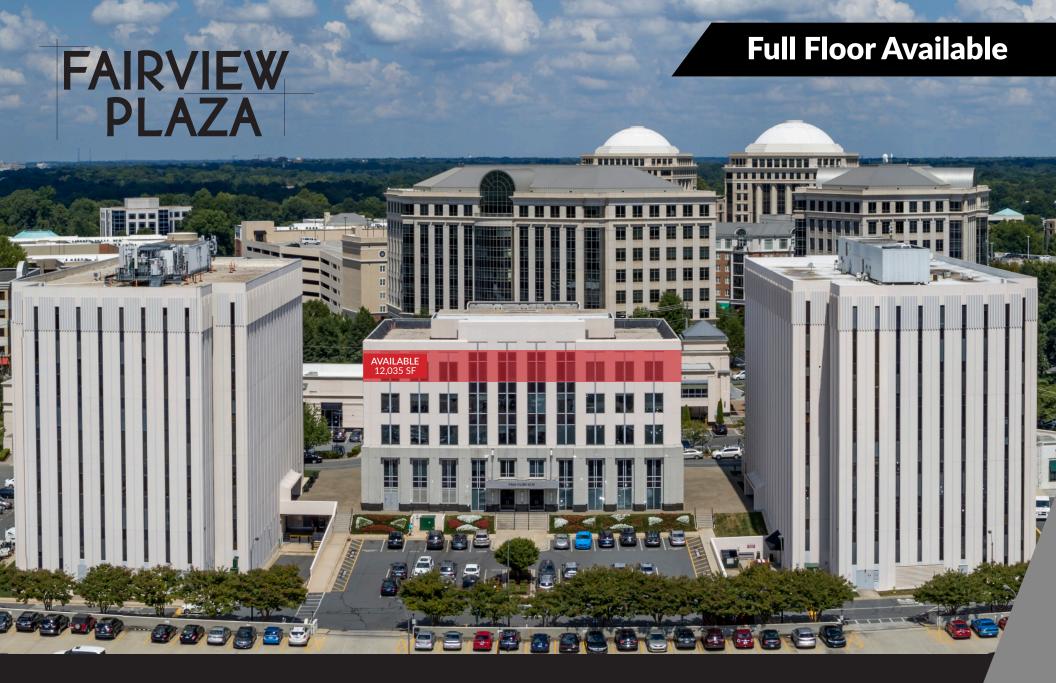

FAIRVIEW PLAZA
5960 Fairview Road Charlotte, NC 28210
aacusa.com

Fairview Plaza features three multi-tenant office towers totaling 315,000 square feet. It is located in the heart of Charlotte's most prestigious sub market, Southpark - boasting the area's best retail, hotels, restaurants and housing all within walking distance. Fairview Plaza is situated on multiple acres reaching from Piedmont Row Drive to Park South Drive.

# FULL FLOOR AVAILABLE

12,035 SF

ABOUT HIGHLIGHTS SPACE DETAILS CONTACT

**Dene Ecuyer** 

Commercial Broker (704) 295-4034 | decuyer@aacusa.com