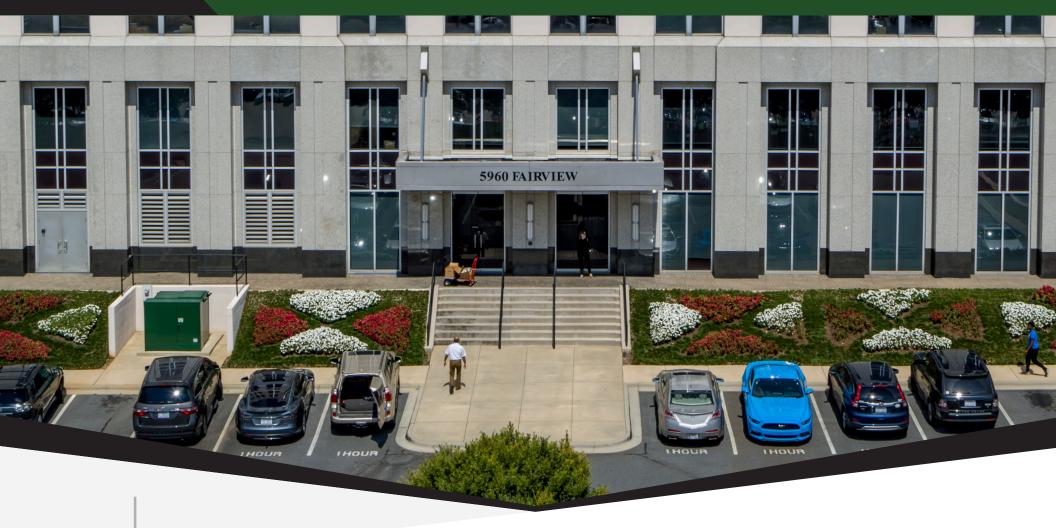

FAIRVIEW PLAZA
5960 Fairview Road Charlotte, NC 28210
aacusa.com



Fairview Plaza features three multi-tenant office towers totaling 315,000 square feet. It is located in the heart of Charlotte's most prestigious sub market, Southpark - boasting the area's best retail, hotels, restaurants and housing all within walking distance. Fairview Plaza is situated on multiple acres reaching from Piedmont Row Drive to Park South Drive.

There is ample parking, both covered and surface, for tenants and guests with easy and quick access to I-77, the airport and Uptown Charlotte.

## DETAILS

**Property** Three office buildings totaling

315,000 SF

Parking Covered parking in deck

Management On-site property

management and security

Access 24/7 Access





## AMENITIES

Fitness Center Renovated fitness center included with access to

personal trainers

Restaurants