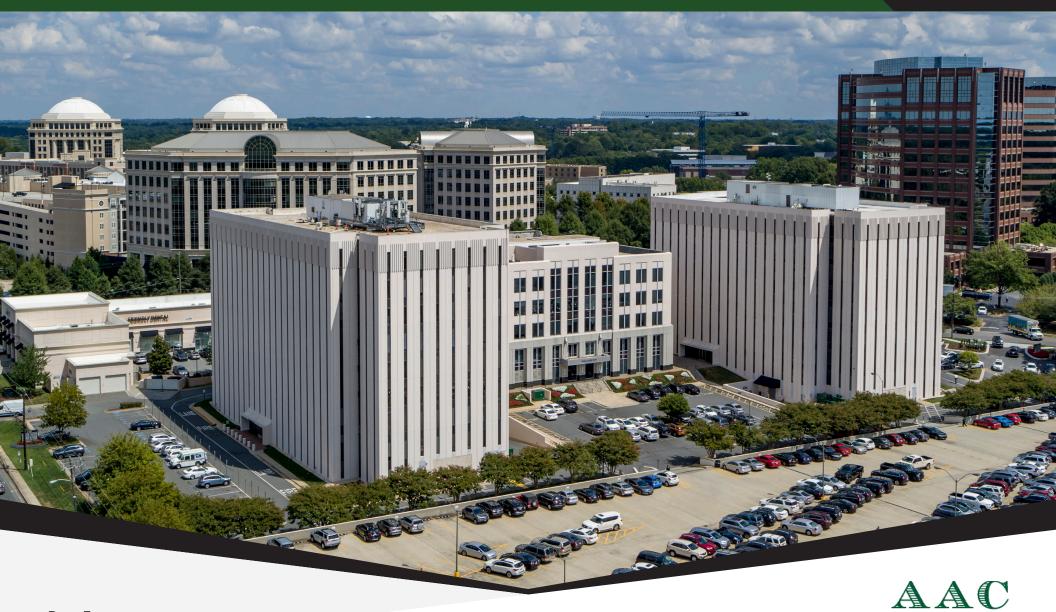

FAIRVIEW PLAZA
5960 Fairview Road Charlotte, NC 28210
aacusa.com

Fairview Plaza features three multi-tenant office towers totaling 315,000 square feet. It is located in the heart of Charlotte's most prestigious sub market, Southpark - boasting the area's best retail, hotels, restaurants and housing all within walking distance. Fairview Plaza is situated on multiple acres reaching from Piedmont Row Drive to Park South Drive.

There is ample parking, both covered and surface, for tenants and guests with easy and quick access to I-77, the airport and Uptown Charlotte.