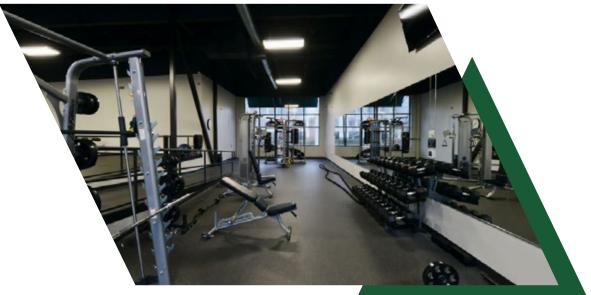

## FITNESS CENTER

Brier Creek Fitness is a 7,600 SF state-of-the-art fitness center exclusive to Brier Creek Corporate Center tenants. Brier Creek Fitness is staffed with a personal trainer and offers cardio and strength training equipment, a variety of group classes as well as locker rooms with showers and towels.