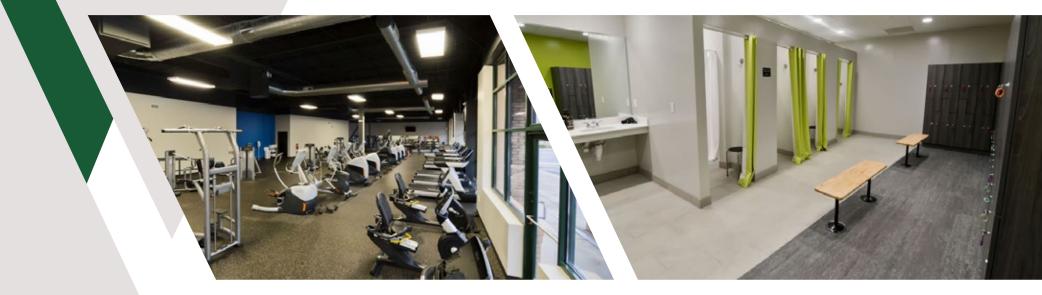

## FITNESS CENTER

Brier Creek Fitness is a 7,600 SF state-of-the-art fitness center exclusive to Brier Creek Corporate Center tenants. Brier Creek Fitness is staffed with a personal trainer and offers cardio and strength training equipment, a variety of group classes as well as locker rooms with showers and towels.