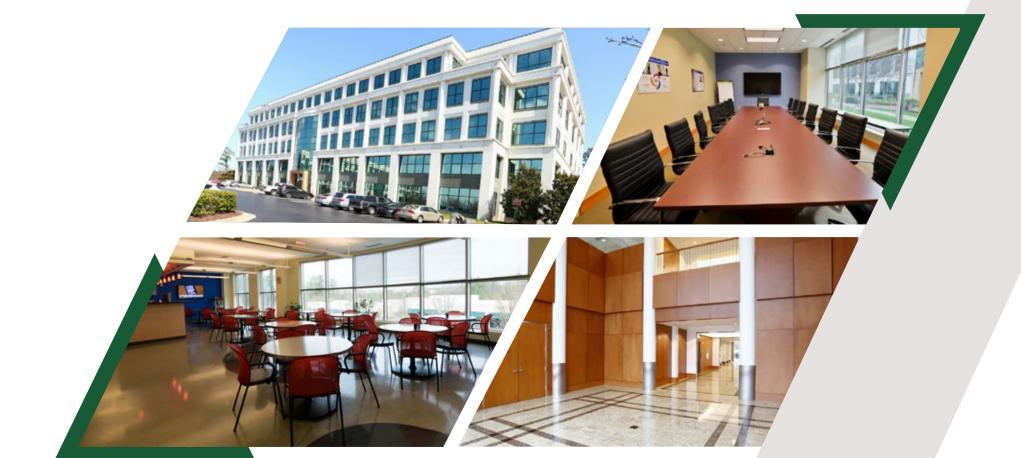

## BUILDING I 8010 Arco Corporate Drive

| DETAILS         |                                      | AMENITIES              |                                                                                           |
|-----------------|--------------------------------------|------------------------|-------------------------------------------------------------------------------------------|
| Building Size:  | 90,448 SF (Entire Building)          | Fitness Center:        | 7,600 SF state-of-the-art fitness center on site                                          |
|                 | 1st Floor - 20,126 SF                | Food Trucks:           | Weekly food trucks events                                                                 |
|                 | 2nd Floor - 22,818 SF                | Hotels:                | 300+hotel rooms with over 500 more under construction                                     |
|                 | 3rd Floor - 23,772 SF                | Deteile                | within Brier Creek Corporate Center                                                       |
|                 | 4th Floor - 23,772 SF                | Retail:                | Over 30 restaurants and 75 stores within walking distance                                 |
| Ceiling Height: | 10' first floor, 9' upper floors     | Conference Facilities: | Common conference room and training facility included within Brier Creek Corporate Center |
| Parking Ratio:  | 3.5 spaces per 1,000 SF              |                        |                                                                                           |
| Management:     | On-site property<br>management       |                        |                                                                                           |
| Access:         | 24/7 building access                 |                        |                                                                                           |
| Signage:        | Exterior facade<br>signage available |                        |                                                                                           |
|                 |                                      |                        |                                                                                           |

## **BUILDING II** 8020 Arco Corporate Drive

| DETAILS         |                                  | AMENITIES                     |                                                                                           |
|-----------------|----------------------------------|-------------------------------|-------------------------------------------------------------------------------------------|
| Building Size:  | 90,448 SF (Entire Building)      | Fitness Center:               | 7,600 SF state-of-the-art fitness center on site                                          |
| Ceiling Height: | 10' first floor, 9' upper floors | Food Trucks:                  | Weekly food trucks events                                                                 |
| Parking Ratio:  | 4.0 spaces per 1,000 SF          | Hotels:                       | 300+hotel rooms with over 500 more under construction within Brier Creek Corporate Center |
| Management:     | On-site property<br>management   | Retail:                       | Over 30 restaurants and 75 stores within walking distance                                 |
| Access:         | 24/7 building access             | <b>Conference Facilities:</b> | Common conference room and training facility included within Brier Creek Corporate Center |
|                 | signage available                |                               |                                                                                           |
|                 |                                  |                               |                                                                                           |

## **BUILDING IV** 8045 Arco Corporate Drive

| DETAILS         |                                  | AMENITIES              |                                                                                           |
|-----------------|----------------------------------|------------------------|-------------------------------------------------------------------------------------------|
| Building Size:  | 127,522 SF (Entire Building)     | Fitness Center:        | 7,600 SF state-of-the-art fitness center on site                                          |
| Ceiling Height: | 10' first floor, 9' upper floors | Food Trucks:           | Weekly food trucks events                                                                 |
| Parking Ratio:  | 3.5 spaces per 1,000 SF          | Hotels:                | 300+hotel rooms with over 500 more under construction within Brier Creek Corporate Center |
| Management:     | On-site property<br>management   | Retail:                | Over 30 restaurants and 75 stores within walking distance                                 |
| Access:         | 24/7 building access             | Conference Facilities: | Common conference room and training facility included within Brier Creek Corporate Center |

## **BUILDING VII** 8080 Arco Corporate Drive

| DETAILS         |                                                | AMENITIES              |                                                                                           |
|-----------------|------------------------------------------------|------------------------|-------------------------------------------------------------------------------------------|
| Available:      | Coming Soon                                    | Fitness Center:        | 7,600 SF state-of-the-art fitness center on site                                          |
| Building Size:  | 90,448 SF (Entire Building)                    | Food Trucks:           | Weekly food trucks events                                                                 |
|                 | 1st Floor - 20,126 SF<br>2nd Floor - 22,818 SF | Hotels:                | 300+hotel rooms with over 500 more under construction within Brier Creek Corporate Center |
|                 | 3rd Floor - 23,772 SF<br>4th Floor - 23,772 SF | Retail:                | Over 30 restaurants and 75 stores within walking distance                                 |
| Ceiling Height: | 10' first floor, 9' upper floors               | Conference Facilities: | Common conference room and training facility included within Brier Creek Corporate Center |
| Parking Ratio:  | 4.0 spaces per 1,000 SF                        |                        |                                                                                           |
| Management:     | On-site property<br>management                 | THE                    |                                                                                           |
| Access:         | 24/7 building access                           |                        |                                                                                           |
| Signage:        | Exterior facade<br>signage available           |                        |                                                                                           |
|                 |                                                |                        |                                                                                           |