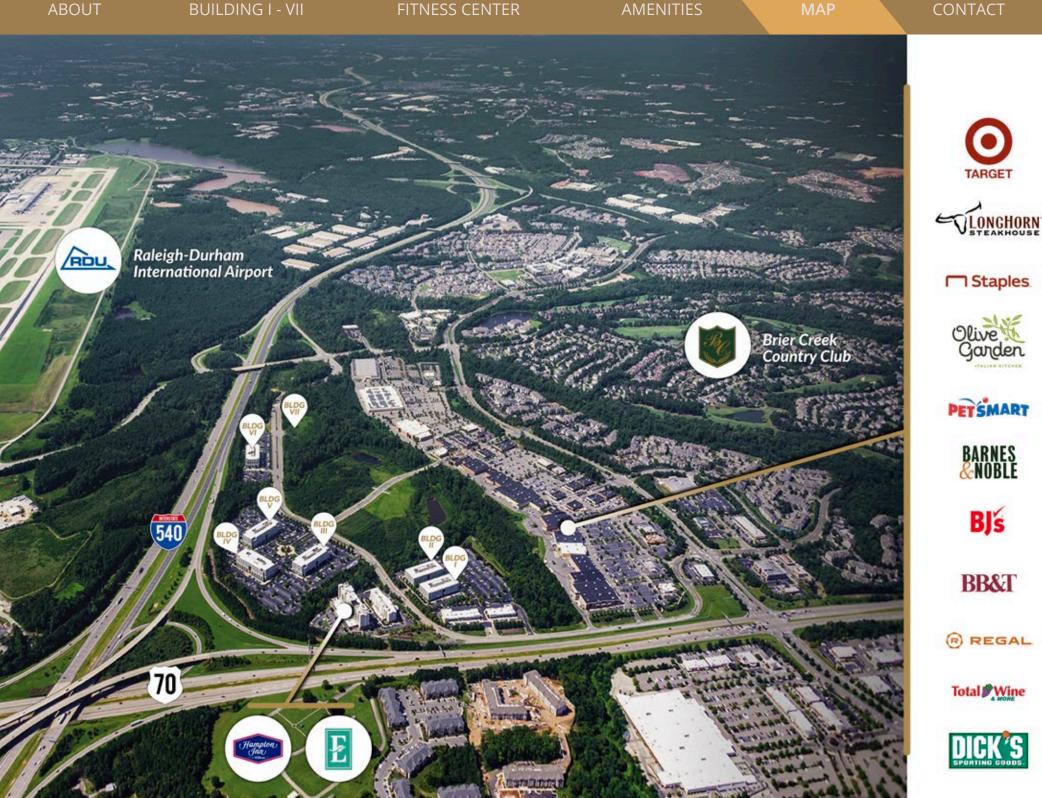

## BRIER CREEK CORPORATE CENTER

Brier Creek Corporate Center is part of the 2,000 AC mixed use, master planned Brier Creek Development. Conveniently located at the intersection of US-70 and I-540, it is the closest Class A Office Park to Raleigh-Durham International Airport and is immediately adjacent to over 800,000 SF of Retail with over 14,000 residential units within a 3-mile radius.