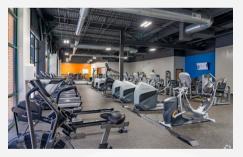

## BRIER CREEK FITNESS CENTER

A 7,600 SF state-of-the-art fitness center exclusive to Brier Creek Corporate Center tenants

- Personal trainer
- Cardio and strength training equipment
- Group classes
- Locker rooms with showers and towels